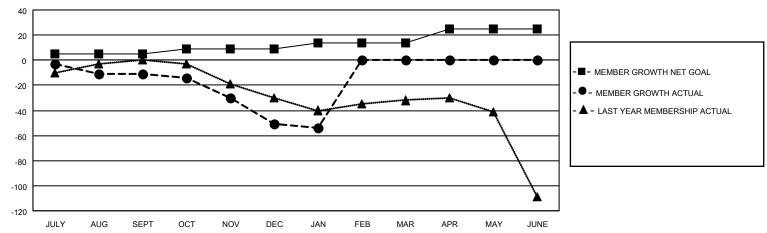

### District 5M 7

| Clubs         |               |             |               | Members               |                         |                         |                                                    |  |
|---------------|---------------|-------------|---------------|-----------------------|-------------------------|-------------------------|----------------------------------------------------|--|
|               | RESULTS FOR   | R 2020-2021 |               | RESULTS FOR 2020-2021 |                         |                         |                                                    |  |
| QUARTER       | NEW CLUB GOAL | NEW CLUBS   | DROPPED CLUBS | QUARTER MEN           | MBER GROWTH NET<br>GOAL | MEMBER GROWTH<br>ACTUAL | DROPPED<br>MEMBERS ACTUAL<br>(including transfers) |  |
| JULY/AUG/SEPT | 0             | 1           | 0             | JULY/AUG/SEPT         | 5                       | 48                      | 55                                                 |  |
| OCT/NOV/DEC   | 1             | 0           | 1             | OCT/NOV/DEC           | 4                       | 19                      | 55                                                 |  |
| JAN/FEB/MAR   | 0             | 0           | 0             | JAN/FEB/MAR           | 5                       | 5                       | 8                                                  |  |
| APR/MAY/JUNE  | 1             | 0           | 0             | APR/MAY/JUNE          | 11                      | 0                       | 0                                                  |  |

#### GOALS AND ACTUAL MEMBERS CUMULATIVE

| DROPPED CLUBS: 1          |     | 22 CLUBS OF 53 ADDED 1 OR MORE<br>NEW MEMBERS | GENDER DISTRIBUTION  MALE 1,274 (72.26%) |              |     |
|---------------------------|-----|-----------------------------------------------|------------------------------------------|--------------|-----|
| DROPPED MEMBERS           |     |                                               | FEMALE                                   | 489 (27.74%) |     |
| DECEASED                  | 15  | CLICK HERE FOR CUMULATIVE                     | TOTAL FAMILY UNIT MEMBERS                |              | 329 |
| CLUB CANCELLED 9 OTHER 94 |     | MEMBERSHIP DATA                               | FAMILY MEMBERS PAYING HALF               |              | 170 |
|                           |     |                                               |                                          |              | 170 |
| TOTAL                     | 118 |                                               | 0020                                     |              |     |