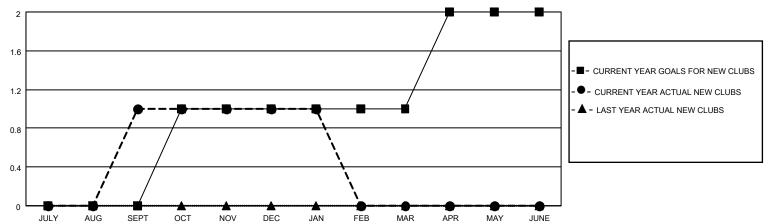

### District 5M 7

| Clubs         |               |             |               | Members               |                         |                         |                                                    |  |
|---------------|---------------|-------------|---------------|-----------------------|-------------------------|-------------------------|----------------------------------------------------|--|
|               | RESULTS FOR   | R 2020-2021 |               | RESULTS FOR 2020-2021 |                         |                         |                                                    |  |
| QUARTER       | NEW CLUB GOAL | NEW CLUBS   | DROPPED CLUBS | QUARTER MEN           | MBER GROWTH NET<br>GOAL | MEMBER GROWTH<br>ACTUAL | DROPPED<br>MEMBERS ACTUAL<br>(including transfers) |  |
| JULY/AUG/SEPT | 0             | 1           | 0             | JULY/AUG/SEPT         | 5                       | 48                      | 55                                                 |  |
| OCT/NOV/DEC   | 1             | 0           | 1             | OCT/NOV/DEC           | 4                       | 19                      | 55                                                 |  |
| JAN/FEB/MAR   | 0             | 0           | 0             | JAN/FEB/MAR           | 5                       | 5                       | 8                                                  |  |
| APR/MAY/JUNE  | 1             | 0           | 0             | APR/MAY/JUNE          | 11                      | 0                       | 0                                                  |  |

### GOALS AND ACTUAL NEW CLUBS CUMULATIVE